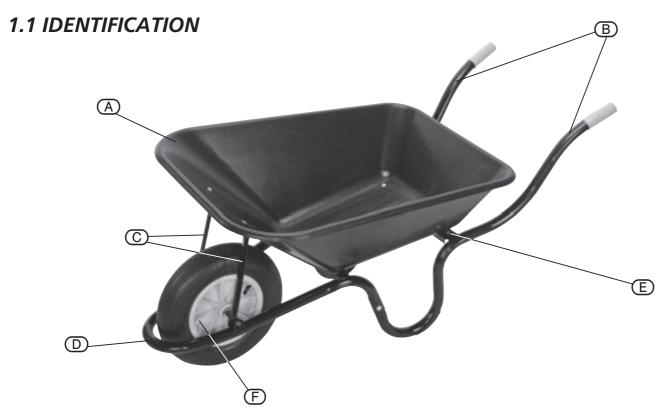

he product has been designed and contains all the necessary information to ensure its correct and safe use. We recommend that this manual is read before any operation or, before performing any kind of adjustment to the product and prior to any maintenance tasks. By following all the general safety instructions contained in this manual, it will ensure both product and operator safety, together with longer life of the product itself. All photographs and drawings in this manual are supplied by Draper Tools to help illustrate the operation of the product. Whilst every effort has been made to ensure accuracy of information contained in this manual, the Draper Tools policy of continuous improvement determines the right to make modifications without prior warning.

#### 1. TECHNICAL DESCRIPTION



Scope- This wheelbarrow is intended for domestic and commercial duties and must not be used to transport or store hot ashes or chemicals that may cause damage to the pan.



## 2. ASSEMBLY

1.



2.





### **CONTACTS**

DRAPER TOOLS LIMITED,
 Hursley Road, Chandler's Ford,
 Eastleigh, Hampshire. SO53 1YF. U.K.

- **Helpline:** (023) 8049 4344

- Sales Desk: (023) 8049 4333

- **General Enquiries:** (023) 8026 6355

Service/Warranty Repair Agent
 For aftersales servicing or warranty repairs, please contact the Draper Tools Helpline for details of an agent in your local area.

| YOUR DRAPER STOCKIST |  |  |
|----------------------|--|--|
|                      |  |  |
|                      |  |  |
|                      |  |  |
|                      |  |  |
|                      |  |