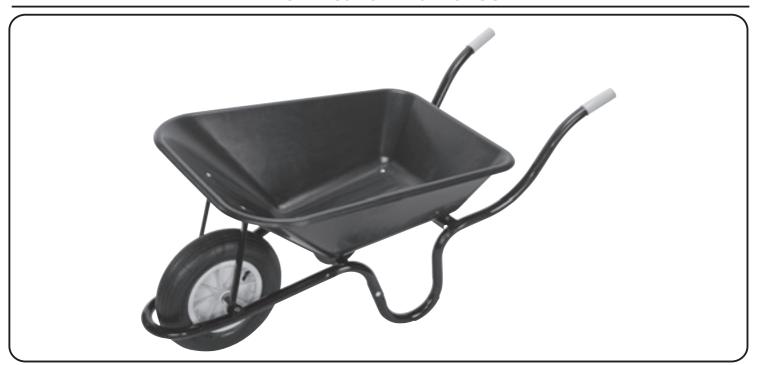

# 85L Plastic Wheelbarrow

Stock No.17993 Part No.PWB

**IMPORTANT:** PLEASE READ THESE INSTRUCTIONS CAREFULLY TO ENSURE THE SAFE AND EFFECTIVE USE OF THIS PRODUCT.

#### 1. TECHNICAL DESCRIPTION

Scope- This wheelbarrow is intended for domestic and commercial duties and must not be used to transport or store hot ashes or chemicals that may cause damage to the pan.