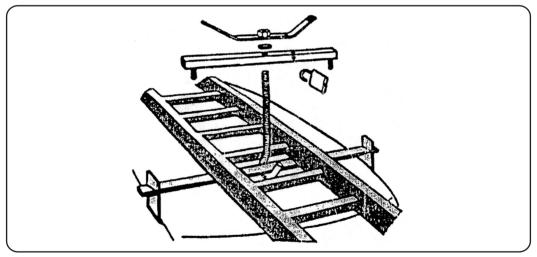

## INSTRUCTIONS FOR Ladder Roof Rack Clamps

Stock No.24807

Part No.LRC

**IMPORTANT:** PLEASE READ THESE INSTRUCTIONS CAREFULLY TO ENSURE THE SAFE AND EFFECTIVE USE OF THIS PRODUCT.

Assemble components as shown above to make two rack clamps (padlock not included).

Always use rack clamps in pairs, one at the front and one at the rear of the vehicle.

Pass the threaded hook down through the ladder and under the roof rack bar. Spin the handle down the thread clamping the tube down on to the ladder until the ladder is held secure and cannot move.