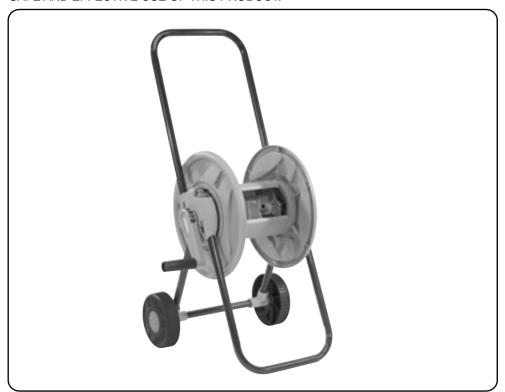

#### 1.1 SCOPE

This Hose reel cart has a tubular steel frame with tough plastic snap together parts. Flow through design with angled 1/2" hose connector. The deep reel helps to prevent kinking when winding.

#### 1.2 SPECIFICATION

| Stock no.     | 25060             |
|---------------|-------------------|
| Part no.      | GWHC              |
| Hose capacity | 1/2" (13mm) x 45M |