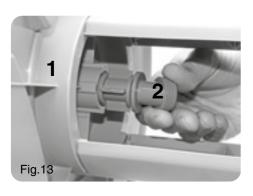

itself.

All photographs and drawings in this manual are supplied by Draper Tools to help illustrate the operation of the product.

Whilst every effort has been made to ensure the accuracy of information contained in this manual, the Draper Tools policy of continuous improvement determines the right to make modifications without prior warning.

## 1. SPECIFICATION

#### 1.1 SCOPE

This Hose reel cart has a tubular steel frame with tough plastic snap together parts. Flow through design with angled 1/2" hose connector. The deep reel helps to prevent kinking when winding.

#### 1.2 SPECIFICATION

| Stock no.     | 25060             |
|---------------|-------------------|
| Part no.      | GWHC              |
| Hose capacity | 1/2" (13mm) x 45M |

### 2. ASSEMBLY



# 2. ASSEMBLY

















## CONTACTS

- DRAPER TOOLS LIMITED,
   Hursley Road, Chandler's Ford,
   Eastleigh, Hampshire. SO53 1YF. U.K.
- Helpline: (023) 8049 4344
- Sales Desk: (023) 8049 4333
- Internet: www.drapertools.com
- E-mail: sales@drapertools.com
- Sales Fax: (023) 8049 4209
- **General Enquiries:** (023) 8026 6355
- Service/Warranty Repair Agent
   For aftersales servicing or warranty repairs, please contact the Draper Tools Helpline for details of an agent in your local area.



©Published by Draper Tools Limited.

No part of this publication may be reproduced, stored in a retrieval system or transmitted in any form or by any means, electronic, mechanical photocopying, recording or otherwise without prior permission in writing from Draper Tools Ltd.