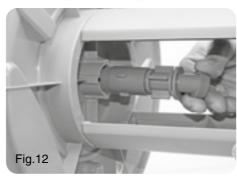

t itself.

All photographs and drawings in this manual are supplied by Draper Tools to help illustrate the operation of the product.

Whilst every effort has been made to ensure the accuracy of information contained in this manual, the Draper Tools policy of continuous improvement determines the right to make modifications without prior warning.

## 1. SPECIFICATION

#### 1.1 SCOPE

This Hose reel cart has a tubular steel frame with tough plastic snap together parts. Flow through design with angled 1/2" hose connector. The deep reel helps to prevent kinking when winding.

#### 1.2 SPECIFICATION

| Stock no.     | 25060             |
|---------------|-------------------|
| Part no.      | GWHC              |
| Hose capacity | 1/2" (13mm) x 45M |

### 2. ASSEMBLY



# 2. ASSEMBLY

















## CONTACTS

- DRAPER TOOLS LIMITED,
   Hursley Road, Chandler's Ford,
   Eastleigh, Hampshire. SO53 1YF. U.K.
- Helpline: (023) 8049 4344
- Sales Desk: (023) 8049 4333
- Internet: www.drapertools.com
- E-mail: sales@drapertools.com
- Sales Fax: (023) 8049 4209
- **General Enquiries:** (023) 8026 6355
- Service/Warranty Repair Agent
   For aftersales servicing or warranty repairs, please contact the Draper Tools Helpline for details of an agent in your local area.



©Published by Draper Tools Limited.

No part of this publication may be reproduced, stored in a retrieval system or transmitted in any form or by any means, electronic, mechanical photocopying, recording or otherwise without prior permission in writing from Draper Tools Ltd.