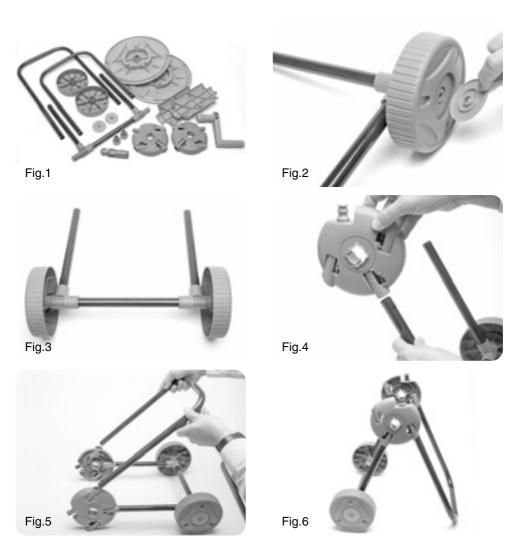

h longer life of the product itself.

All photographs and drawings in this manual are supplied by Draper Tools to help illustrate the operation of the product.

Whilst every effort has been made to ensure the accuracy of information contained in this manual, the Draper Tools policy of continuous improvement determines the right to make modifications without prior warning.

## 1. SPECIFICATION

#### 1.1 SCOPE

This Hose reel cart has a tubular steel frame with tough plastic snap together parts. Flow through design with angled 1/2" hose connector. The deep reel helps to prevent kinking when winding.

#### 1.2 SPECIFICATION

| Stock no.     | 25060             |
|---------------|-------------------|
| Part no.      | GWHC              |
| Hose capacity | 1/2" (13mm) x 45M |

### 2. ASSEMBLY



# 2. ASSEMBLY

















## CONTACTS

- DRAPER TOOLS LIMITED,
   Hursley Road, Chandler's Ford,
   Eastleigh, Hampshire. SO53 1YF. U.K.
- Helpline: (023) 8049 4344
- Sales Desk: (023) 8049 4333
- Internet: www.drapertools.com
- E-mail: sales@drapertools.com
- Sales Fax: (023) 8049 4209
- **General Enquiries:** (023) 8026 6355
- Service/Warranty Repair Agent
   For aftersales servicing or warranty repairs, please contact the Draper Tools Helpline for details of an agent in your local area.



©Published by Draper Tools Limited.

No part of this publication may be reproduced, stored in a retrieval system or transmitted in any form or by any means, electronic, mechanical photocopying, recording or otherwise without prior permission in writing from Draper Tools Ltd.