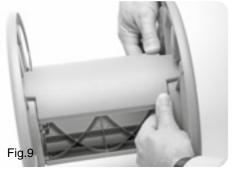

product itself.

All photographs and drawings in this manual are supplied by Draper Tools to help illustrate the operation of the product.

Whilst every effort has been made to ensure the accuracy of information contained in this manual, the Draper Tools policy of continuous improvement determines the right to make modifications without prior warning.

## 1. SPECIFICATION

#### 1.1 SCOPE

This Hose reel cart has a tubular steel frame with tough plastic snap together parts. Flow through design with angled 1/2" hose connector. The deep reel helps to prevent kinking when winding.

#### 1.2 SPECIFICATION

| Stock no.     | 25060             |
|---------------|-------------------|
| Part no.      | GWHC              |
| Hose capacity | 1/2" (13mm) x 45M |

### 2. ASSEMBLY



# 2. ASSEMBLY

















## CONTACTS

- DRAPER TOOLS LIMITED,
   Hursley Road, Chandler's Ford,
   Eastleigh, Hampshire. SO53 1YF. U.K.
- Helpline: (023) 8049 4344
- Sales Desk: (023) 8049 4333
- Internet: www.drapertools.com
- E-mail: sales@drapertools.com
- Sales Fax: (023) 8049 4209
- **General Enquiries:** (023) 8026 6355
- Service/Warranty Repair Agent
   For aftersales servicing or warranty repairs, please contact the Draper Tools Helpline for details of an agent in your local area.



©Published by Draper Tools Limited.

No part of this publication may be reproduced, stored in a retrieval system or transmitted in any form or by any means, electronic, mechanical photocopying, recording or otherwise without prior permission in writing from Draper Tools Ltd.