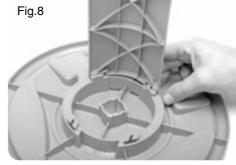

e product itself.

All photographs and drawings in this manual are supplied by Draper Tools to help illustrate the operation of the product.

Whilst every effort has been made to ensure the accuracy of information contained in this manual, the Draper Tools policy of continuous improvement determines the right to make modifications without prior warning.

## 1. SPECIFICATION

#### 1.1 SCOPE

This Hose reel cart has a tubular steel frame with tough plastic snap together parts. Flow through design with angled 1/2" hose connector. The deep reel helps to prevent kinking when winding.

#### 1.2 SPECIFICATION

| Stock no.     | 25060             |
|---------------|-------------------|
| Part no.      | GWHC              |
| Hose capacity | 1/2" (13mm) x 45M |

### 2. ASSEMBLY



# 2. ASSEMBLY

















## CONTACTS

- DRAPER TOOLS LIMITED,
   Hursley Road, Chandler's Ford,
   Eastleigh, Hampshire. SO53 1YF. U.K.
- Helpline: (023) 8049 4344
- Sales Desk: (023) 8049 4333
- Internet: www.drapertools.com
- E-mail: sales@drapertools.com
- Sales Fax: (023) 8049 4209
- **General Enquiries:** (023) 8026 6355
- Service/Warranty Repair Agent
   For aftersales servicing or warranty repairs, please contact the Draper Tools Helpline for details of an agent in your local area.



©Published by Draper Tools Limited.

No part of this publication may be reproduced, stored in a retrieval system or transmitted in any form or by any means, electronic, mechanical photocopying, recording or otherwise without prior permission in writing from Draper Tools Ltd.