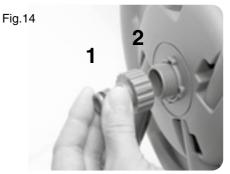

self.

All photographs and drawings in this manual are supplied by Draper Tools to help illustrate the operation of the product.

Whilst every effort has been made to ensure the accuracy of information contained in this manual, the Draper Tools policy of continuous improvement determines the right to make modifications without prior warning.

## 1. SPECIFICATION

#### 1.1 SCOPE

This Hose reel cart has a tubular steel frame with tough plastic snap together parts. Flow through design with angled 1/2" hose connector. The deep reel helps to prevent kinking when winding.

#### 1.2 SPECIFICATION

| Stock no.     | 25060             |
|---------------|-------------------|
| Part no.      | GWHC              |
| Hose capacity | 1/2" (13mm) x 45M |

### 2. ASSEMBLY



# 2. ASSEMBLY

















## CONTACTS

- DRAPER TOOLS LIMITED,
   Hursley Road, Chandler's Ford,
   Eastleigh, Hampshire. SO53 1YF. U.K.
- Helpline: (023) 8049 4344
- Sales Desk: (023) 8049 4333
- Internet: www.drapertools.com
- E-mail: sales@drapertools.com
- Sales Fax: (023) 8049 4209
- **General Enquiries:** (023) 8026 6355
- Service/Warranty Repair Agent
   For aftersales servicing or warranty repairs, please contact the Draper Tools Helpline for details of an agent in your local area.



©Published by Draper Tools Limited.

No part of this publication may be reproduced, stored in a retrieval system or transmitted in any form or by any means, electronic, mechanical photocopying, recording or otherwise without prior permission in writing from Draper Tools Ltd.