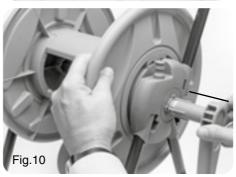

oduct itself.

All photographs and drawings in this manual are supplied by Draper Tools to help illustrate the operation of the product.

Whilst every effort has been made to ensure the accuracy of information contained in this manual, the Draper Tools policy of continuous improvement determines the right to make modifications without prior warning.

## 1. SPECIFICATION

#### 1.1 SCOPE

This Hose reel cart has a tubular steel frame with tough plastic snap together parts. Flow through design with angled 1/2" hose connector. The deep reel helps to prevent kinking when winding.

#### 1.2 SPECIFICATION

| Stock no.     | 25060             |
|---------------|-------------------|
| Part no.      | GWHC              |
| Hose capacity | 1/2" (13mm) x 45M |

### 2. ASSEMBLY



# 2. ASSEMBLY

















## CONTACTS

- DRAPER TOOLS LIMITED,
   Hursley Road, Chandler's Ford,
   Eastleigh, Hampshire. SO53 1YF. U.K.
- Helpline: (023) 8049 4344
- Sales Desk: (023) 8049 4333
- Internet: www.drapertools.com
- E-mail: sales@drapertools.com
- Sales Fax: (023) 8049 4209
- **General Enquiries:** (023) 8026 6355
- Service/Warranty Repair Agent
   For aftersales servicing or warranty repairs, please contact the Draper Tools Helpline for details of an agent in your local area.



©Published by Draper Tools Limited.

No part of this publication may be reproduced, stored in a retrieval system or transmitted in any form or by any means, electronic, mechanical photocopying, recording or otherwise without prior permission in writing from Draper Tools Ltd.