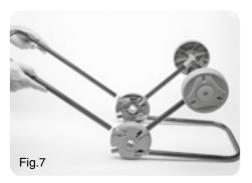

the product itself.

All photographs and drawings in this manual are supplied by Draper Tools to help illustrate the operation of the product.

Whilst every effort has been made to ensure the accuracy of information contained in this manual, the Draper Tools policy of continuous improvement determines the right to make modifications without prior warning.

## 1. SPECIFICATION

#### 1.1 SCOPE

This Hose reel cart has a tubular steel frame with tough plastic snap together parts. Flow through design with angled 1/2" hose connector. The deep reel helps to prevent kinking when winding.

#### 1.2 SPECIFICATION

| Stock no.     | 25060             |
|---------------|-------------------|
| Part no.      | GWHC              |
| Hose capacity | 1/2" (13mm) x 45M |

### 2. ASSEMBLY



# 2. ASSEMBLY

















## CONTACTS

- DRAPER TOOLS LIMITED,
   Hursley Road, Chandler's Ford,
   Eastleigh, Hampshire. SO53 1YF. U.K.
- Helpline: (023) 8049 4344
- Sales Desk: (023) 8049 4333
- Internet: www.drapertools.com
- E-mail: sales@drapertools.com
- Sales Fax: (023) 8049 4209
- **General Enquiries:** (023) 8026 6355
- Service/Warranty Repair Agent
   For aftersales servicing or warranty repairs, please contact the Draper Tools Helpline for details of an agent in your local area.



©Published by Draper Tools Limited.

No part of this publication may be reproduced, stored in a retrieval system or transmitted in any form or by any means, electronic, mechanical photocopying, recording or otherwise without prior permission in writing from Draper Tools Ltd.