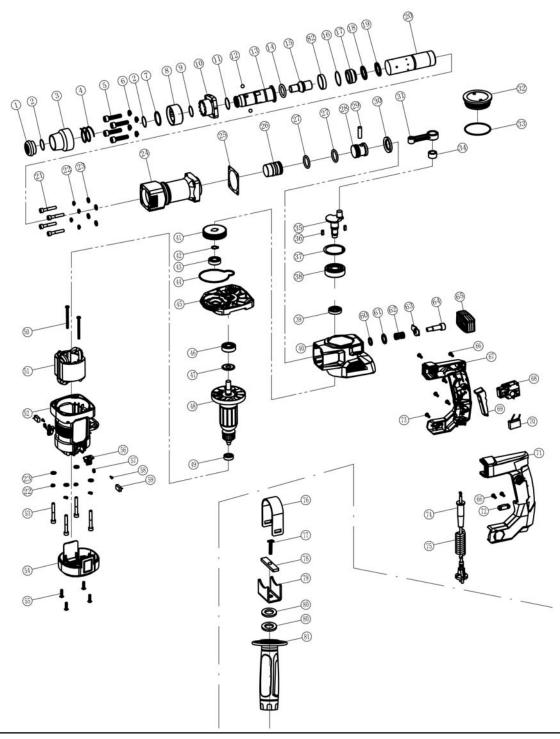

## 1050W 230V SDS Max Breaker

**Stock No.81077** 

Part No.PHD1050MAX

| KEY<br>No. | PART<br>No.    | STOCK<br>No. | DESCRIPTION             |
|------------|----------------|--------------|-------------------------|
| 1          | YPHD1050SDS-01 | 61842        | Front cover.            |
| 2          | YPHD1050SDS-02 | 61863        | Clip ring.              |
| 3          | YPHD1050SDS-03 | 61871        | Steel ball rack.        |
| 4          | YPHD1050SDS-04 | 61872        | Steel ball rack spring. |
| 5          | YPHD1050SDS-05 | 61877        | Screw M8 x 30.          |
| 6          | YPHD1050SDS-06 | 61885        | Spring washer.          |
| 7          | YPHD1050SDS-07 | 61886        | Washer.                 |
| 8          | YPHD1050SDS-08 | 61993        | Lock sleeve.            |
| 9          | YPHD1050SDS-09 | 62022        | Clip ring.              |
| 10         | YPHD1050SDS-10 | 62023        | Clip ring.              |
| 11         | YPHD1050SDS-11 | 62024        | O ring.                 |
| 12         | YPHD1050SDS-12 | 62025        | Steel ball.             |
| 13         | YPHD1050SDS-13 | 62027        | Rotary sleeve.          |
| 14         | YPHD1050SDS-14 | 62028        | O ring.                 |
| 15         | YPHD1050SDS-15 | 62029        | Impact hammer.          |
| 16         | YPHD1050SDS-16 | 62030        | O ring.                 |
| 17         | YPHD1050SDS-17 | 62034        | Cylinder sleeve.        |
| 18         | YPHD1050SDS-18 | 62038        | Rubber washer.          |
| 19         | YPHD1050SDS-19 | 62040        | Spring washer.          |
| 20         | YPHD1050SDS-20 | 62042        | Cylinder.               |
| 21         | YPHD1050SDS-21 | 62044        | Screw M6 x 40.          |
| 22         | YPHD1050SDS-22 | 62045        | Spring washer.          |
| 23         | YPHD1050SDS-23 | 62046        | Flat washer.            |
| 24         | YPHD1050SDS-24 | 62048        | Front placket.          |
| 25         | YPHD1050SDS-25 | 62049        | Washer.                 |
| 26         | YPHD1050SDS-26 | 62050        | Cylinder hammer.        |
| 27         | YPHD1050SDS-27 | 62070        | O ring.                 |
| 28         | YPHD1050SDS-28 | 62071        | Piston.                 |
| 29         | YPHD1050SDS-29 | 62129        | Piston wash.            |
| 30         | YPHD1050SDS-30 | 62130        | Washer.                 |
| 31         | YPHD1050SDS-31 | 62135        | Connecting rod.         |
| 32         | YPHD1050SDS-32 | 62141        | Oil cover.              |
| 33         | YPHD1050SDS-33 | 62142        | O ring.                 |

| KEY<br>No. | PART<br>No.    | STOCK<br>No. | DESCRIPTION                  |
|------------|----------------|--------------|------------------------------|
| 34         | YPHD1050SDS-34 | 62263        | Needle bearing.              |
| 35         | YPHD1050SDS-35 | 62330        | Eccentric shaft.             |
| 36         | YPHD1050SDS-36 | 62399        | Key.                         |
| 37         | YPHD1050SDS-37 | 62413        | Clip ring.                   |
| 38         | YPHD1050SDS-38 | 62633        | Bearing.                     |
| 39         | YPHD1050SDS-39 | 62689        | Oil seal.                    |
| 40         | YPHD1050SDS-40 | 62716        | Gearbox.                     |
| 41         | YPHD1050SDS-41 | 62719        | Big gear.                    |
| 42         | YPHD1050SDS-42 | 62720        | Clip ring.                   |
| 43         | YPHD1050SDS-43 | 62776        | Bearing.                     |
| 44         | YPHD1050SDS-44 | 62777        | Middle cover wash.           |
| 45         | YPHD1050SDS-45 | 62780        | Middle shaft.                |
| 46         | YPHD1050SDS-46 | 62781        | Bearing.                     |
| 47         | YPHD1050SDS-47 | 62782        | Wash.                        |
| 48         | YPHD1050SDS-48 | 62783        | Rotor.                       |
| 49         | YPHD1050SDS-49 | 62784        | Bearing.                     |
| 50         | YPHD1050SDS-50 | 62785        | Screw.                       |
| 51         | YPHD1050SDS-51 | 62786        | Stator.                      |
| 52         | YPHD1050SDS-52 | 62787        | Housing.                     |
| 53         | YPHD1050SDS-53 | 62787        | Screw.                       |
| 54         | YPHD1050SDS-54 | 62797        | Back cover.                  |
| 55         | YPHD1050SDS-55 | 62799        | Screw.                       |
| 56         | YPHD1050SDS-56 | 62801        | Brush holder shelf.          |
| 57         | YPHD1050SDS-57 | 62805        | Spring.                      |
| 58         | YPHD1050SDS-58 | 62806        | Screw.                       |
| 59         | YPHD1050SDS-59 | 62807        | Carbon brush.                |
| 60         | YPHD1050SDS-60 | 62808        | Spring washer.               |
| 61         | YPHD1050SDS-61 | 62809        | Flat washer.                 |
| 62         | YPHD1050SDS-62 | 62810        | Anti vibration spring.       |
| 63         | YPHD1050SDS-63 | 62812        | Anti vibration washer.       |
| 64         | YPHD1050SDS-64 | 62813        | Anti vibration screw.        |
| 65         | YPHD1050SDS-65 | 62816        | Anti vibration rubber cover. |
| 66         | YPHD1050SDS-66 | 62817        | Screw.                       |

## 1050W 230V SDS Max Breaker

**Stock No.81077** 

Part No.PHD1050MAX

| KEY<br>No. | PART<br>No.    | STOCK<br>No. | DESCRIPTION             |
|------------|----------------|--------------|-------------------------|
| 67         | YPHD1050SDS-67 | 62818        | Right handle.           |
| 68         | YPHD1050SDS-68 | 62819        | Switch.                 |
| 69         | YPHD1050SDS-69 | 62820        | Dustproof switch cover. |
| 70         | YPHD1050SDS-70 | 62821        | Capacitor.              |
| 71         | YPHD1050SDS-71 | 62822        | Left handle.            |
| 72         | YPHD1050SDS-72 | 62823        | Cable fixing plate.     |
| 73         | YPHD1050SDS-73 | 62824        | Screw.                  |
| 74         | YPHD1050SDS-74 | 62826        | Cord sheath.            |

| KEY<br>No. | PART<br>No.    | STOCK<br>No. | DESCRIPTION                    |
|------------|----------------|--------------|--------------------------------|
| 75         | YPHD1050SDS-75 | 62827        | Cord.                          |
| 76         | YPHD1050SDS-76 | 62829        | Side handle hoop.              |
| 77         | YPHD1050SDS-77 | 62830        | Auxiliary handle clamp block.  |
| 78         | YPHD1050SDS-78 | 62831        | Screw.                         |
| 79         | YPHD1050SDS-79 | 62832        | Auxiliary handle support hold. |
| 80         | YPHD1050SDS-80 | 62833        | Washer.                        |
| 81         | YPHD1050SDS-81 | 62834        | Auxiliary handle.              |
| 82         | YPHD1050SDS-82 | 62835        | Distance set.                  |

## 1050W 230V SDS Max Breaker

**Stock No.81077** 

Part No.PHD1050MAX

Help line: (023) 8049 4344. Sales Desk: (023) 8049 4333. General Enquiries: (023) 8026 6355.